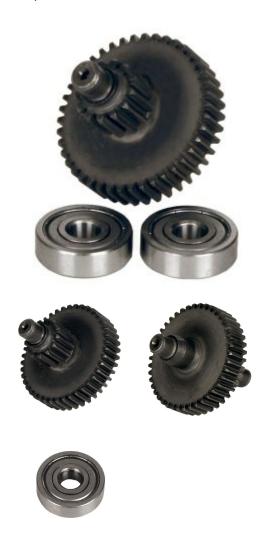

### **TOLEDO PIPE 44985 1ST GEAR ASSEMBLY FITS RIDGID® 300 535 MOTOR**

#### PRODUCT DESCRIPTION

- Replacement 1st Gear Assembly (TP-44985)
- (2) Gear Bearings (TP-45060)
- Replaces 1st Gear Assembly in RIDGID® 300 87740 115v Motor
- Replaces 1st Gear Assembly in RIDGID® 300 87780 230v Motor
- Replaces 1st Gear Assembly in RIDGID® 300 61202 115v Motor
- Replaces 1st Gear Assembly in RIDGID® 300 61207 230v Motor
- Replaces 1st Gear Assembly in RIDGID® 535 115v Motor (made Prior to 1994)
- Replaces RIDGID® Part: 44985, 45060