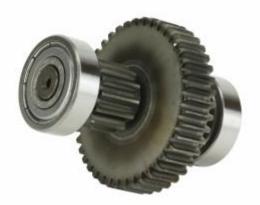

## **Toledo Tools**

43614 Toledo United States 419-480-9118 ✔ cs@toledo-tools.com ➡

TOLEDO PIPE 44990 2ND GEAR ASSEMBLY 57 RPM FITS RIDGID® 300 MOTOR GEARBOX

**TP-44990** 

\$112.99

PRODUCT DESCRIPTION

 $\label{eq:constraint} \ensuremath{\text{Toledo Pipe Tools}} \ensuremath{\mathbb{B}} \ensuremath{\text{ is proud to give you alternative high quality replacement parts}.$ 

Replacement Second Gear Assembly the  ${\tt RIDGID}\, \circledast\,$  300 / 535 Motor

- Replacement 2nd Gear Assembly (TP-44990)
- (2) Gear Bearings (TP-45060)
- Replaces 2nd Gear Assembly in RIDGID® 300 87750 57RPM 115v Motor
- Replaces 2nd Gear Assembly in RIDGID® 535 54RPM 115v Motor (made Prior to 1994)
- Replaces RIDGID® Part: 44990, 45060