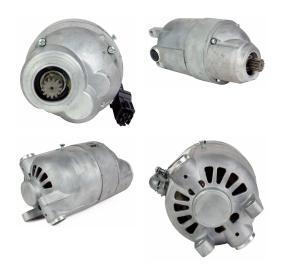

### TOLEDO PIPE 38 RPM 300 MOTOR AND GEAR BOX FITS RIDGID® 300 87740

#### **TP-87740-GBM**

\$499.99

## PRODUCT DESCRIPTION

 $\label{toledop} \mbox{Toledo Pipe Tools} \mbox{$\$$ is proud to give you alternative high quality replacement parts.}$ 

This replacement 1/2 HP 38 RPM 3177 115 Volt Motor and Gearbox fits RIDGID® 300 and RIDGID® 535 (made prior to 1994) Pipe Threading

Machines. The quality of this motor is guaranteed and backed by a 1 year warranty. If your machine is down and out, it hurts to buy the RIDGID® 87740 Motor at \$1300 or more. So do not waste your money!

- 1/2 HP Universal Electric 115 volt 60 HZ Reversible Motor 38 RPM
- RIDGID® motor 3158 was replaced by RIDGID® 3177
- Replaces RIDGID® 300 87740 115v Motor
- Replaces RIDGID® 535 115v Motor (made Prior to 1994)
- Replaces RIDGID® Part: 87740 (Motor and Gearbox)