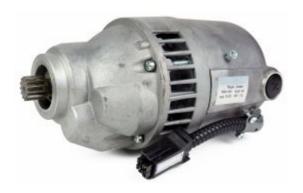

### TOLEDO PIPE 38 RPM 300 MOTOR AND GEAR BOX FITS RIDGID® 300 87740

#### **TP-87740-GBM**

\$499.99

## PRODUCT DESCRIPTION

 $\label{toledop} \mbox{Toledo Pipe Tools} \mbox{$\$$ is proud to give you alternative high quality replacement parts.}$ 

This replacement 1/2 HP 38 RPM 3177 115 Volt Motor and Gearbox fits RIDGID® 300 and RIDGID® 535 (made prior to 1994) Pipe Threading

Machines. The quality of this motor is guaranteed and backed by a 1 year warranty. If your machine is down and out, it hurts to buy the RIDGID® 87740 Motor at \$1300 or more. So do not waste your money!

- 1/2 HP Universal Electric 115 volt 60 HZ Reversible Motor 38 RPM
- RIDGID® motor 3158 was replaced by RIDGID® 3177
- Replaces RIDGID® 300 87740 115v Motor
- Replaces RIDGID® 535 115v Motor (made Prior to 1994)
- Replaces RIDGID® Part: 87740 (Motor and Gearbox)