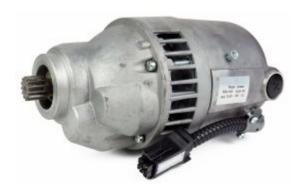

#### **TP-87750-GBM**

\$624.99

PRODUCT DESCRIPTION

 $\label{toledop} \mbox{Toledo Pipe Tools} \mbox{$\$$ is proud to give you alternative high quality replacement parts.}$ 

This replacement 1/2 HP 57 RPM 3177 115 Volt Motor and Gearbox fits RIDGID® 300 and RIDGID® 535 (made prior to 1994) Pipe Threading

Machines. The quality of this motor is guaranteed and backed by a 1 year warranty. If your machine is down and out, it hurts to buy the RIDGID® 87750 Motor at \$1300 or more. So do not waste your money!

- 1/2 HP Universal Electric 115 volt 60 HZ Reversible Motor 57 RPM
- RIDGID® motor 3158 was replaced by RIDGID® 3177
- Replaces RIDGID® 300 87750 115v Motor
- Replaces RIDGID® 535 115v Motor (made Prior to 1994)
- Replaces RIDGID® Part: 87750 (Motor and Gearbox)