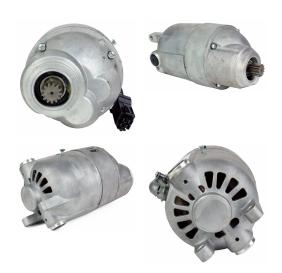

#### **TP-87750-GBM**

\$624.99

PRODUCT DESCRIPTION

 $\label{toledop} \mbox{Toledo Pipe Tools} \mbox{$\$$ is proud to give you alternative high quality replacement parts.}$ 

This replacement 1/2 HP 57 RPM 3177 115 Volt Motor and Gearbox fits RIDGID® 300 and RIDGID® 535 (made prior to 1994) Pipe Threading

Machines. The quality of this motor is guaranteed and backed by a 1 year warranty. If your machine is down and out, it hurts to buy the RIDGID® 87750 Motor at \$1300 or more. So do not waste your money!

- 1/2 HP Universal Electric 115 volt 60 HZ Reversible Motor 57 RPM
- RIDGID® motor 3158 was replaced by RIDGID® 3177
- Replaces RIDGID® 300 87750 115v Motor
- Replaces RIDGID® 535 115v Motor (made Prior to 1994)
- Replaces RIDGID® Part: 87750 (Motor and Gearbox)