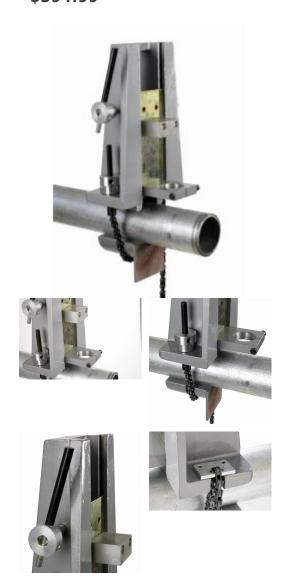

# TOLEDO PIPE HC 3092 PIPE HOLE CUTTER CHAIN VISE FITS MILWAUKEE 1660-6 1/2" COMPACT DRILL

### \$394.99

PRODUCT DESCRIPTION

The Toledo Pipe HC 3092 Easily attaches to various sizes of pipe and conduit. Making it effortless to drill up to a 4 1/2" hole into the side of pipe or conduit without slipping or potential of get hurt from holding a drill by hand. Clamping the tool to the pipe also guarantees perfectly square, centered holes and extends the life of hole saws. Lever assisted rack and pinion drive mechanism allows operator to bring tremendous pressure to bear on the workpiece with just one hand, leaving the other hand free. Works with either the Milwaukee® 1660-1 and 1660-6 compact drill.

• Long Chain mounts drill to side of pipe or pipe conduit.

• Max Drill Capacity: 4 1/2" • Min Pipe Size: 1 1/4" • Max Pipe Size: 12" • Chain Length: 36"

• Rack and pinion drive mechanism allow for smooth operation.

 $\bullet\,$  Use in depressurized piping systems only.

 $\bullet$  For use with standard off-the-shelf hole saw (not included)

• Works with either the Milwaukee® 1660-1 and 1660-6