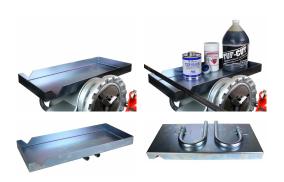

### PRODUCT DESCRIPTION

Toledo Pipe Tools is proud to give you an alternative quality model 1452 Tric Tray. Larger footprint than the RIDGID® Clip-on tool tray along with 2" tall side walls. Also a V notch to holds up to 2" pipe. No removeable parts or clips to lose and easily attaches to RIDGID® 300 threading machine.

- Larger footprint than the RIDGID® Clip-on tool tray
- V notch to holds up to 2" pipe
- No removeable parts or clips to lose
- Easily attaches to RIDGID® 300 threading machine