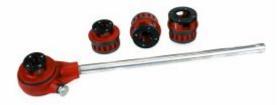

## TOLEDO PIPE 12R 36480 1/2" 3/4" 1" & 1 1/4" EXPOSED RATCHET THREADER SET FITS RIDGID $\ensuremath{\$}$ 700 41935 WITH HSS NPT DIES

**TP-36480** 

\$224.99

PRODUCT DESCRIPTION

Toledo Pipe Tools is proud to give you an alternative quality pipe threading die head. These dies are made from quality high speed steel and are machined to work with RIDGID® 12R Die Heads. The 12R body is also made from a high quality casting process that will last a lifetime.

The Toledo Pipe 12R Die heads can also work with fit  ${\tt RIDGID}\, \circledast$  700 Power Drive.

- Pipe Capacity: 1/2", 3/4", 1", 1 1/4"
- Comes with Toledo Pipe 30118 ratchet head and handle
- Die Material: HSS (High Speed Steel)
- Thread Direction: Right Hand
- fits RIDGID® 41935 700 Power Drive
- Lifetime Guarantee on die heads against manufacturing defects.

## ADDITIONAL INFORMATION

| Color            | Black  |
|------------------|--------|
| Gender           | Male   |
| Material         | Chrome |
| More Information |        |

Manufacturer

Toledo Pipe Tools