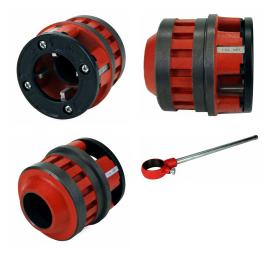

## TOLEDO PIPE 12R 36480 1/2" 3/4" 1" & 1 1/4" EXPOSED RATCHET THREADER SET FITS RIDGID $\ensuremath{\$}$ 700 41935 WITH HSS NPT DIES

**TP-36480** 

\$224.99

PRODUCT DESCRIPTION

Toledo Pipe Tools is proud to give you an alternative quality pipe threading die head. These dies are made from quality high speed steel and are machined to work with RIDGID® 12R Die Heads. The 12R body is also made from a high quality casting process that will last a lifetime.

The Toledo Pipe 12R Die heads can also work with fit  ${\tt RIDGID}\, \circledast$  700 Power Drive.

- Pipe Capacity: 1/2", 3/4", 1", 1 1/4"
- Comes with Toledo Pipe 30118 ratchet head and handle
- Die Material: HSS (High Speed Steel)
- Thread Direction: Right Hand
- fits RIDGID® 41935 700 Power Drive
- Lifetime Guarantee on die heads against manufacturing defects.