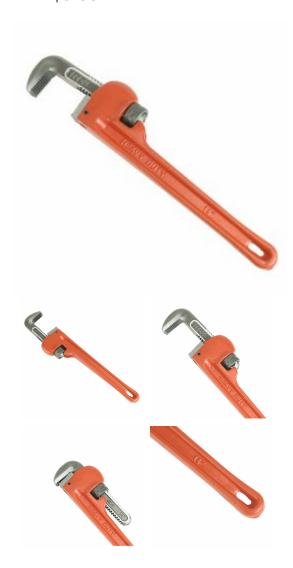

# TOLEDO PIPE 31020 14" HEAVY DUTY STRAIGHT PIPE WRENCH FITS RIDGID® MODEL 14, 2" CAPACITY MADE OF CAST IRON

## PRODUCT DESCRIPTION

strength in sturdy, ductile-iron housing. This pipe wrench also offers full floating forged hook jaw, featuring self-cleaning threads with replaceable hook and heel jaws.

- 14" Straight Pipe Wrench
- Pipe Capacity: 2"
- Alloy steel jaws
- Straight pipe wrenches have a sturdy cast-iron housing
- I-beam handle with full floating forged hook jaw
- Features self cleaning threads with replaceable hook and heel jaws
- Fits RIDGID® 31020 Model 14 Straight Pipe Wrench
- Net Weight: 3.5lbs