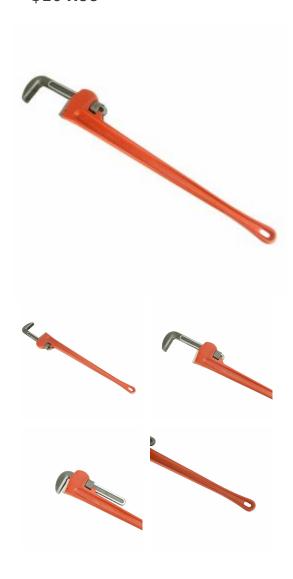

# TOLEDO PIPE 31040 48" HEAVY DUTY STRAIGHT PIPE WRENCH FITS RIDGID® MODEL 48, 6" CAPACITY MADE OF CAST IRON

## PRODUCT DESCRIPTION

strength in sturdy, ductile-iron housing. This pipe wrench also offers full floating forged hook jaw, featuring self-cleaning threads with replaceable hook and heel jaws.

- 48" Straight Pipe Wrench
- Pipe Capacity: 6"
- Alloy steel jaws
- Straight pipe wrenches have a sturdy cast-iron housing
- I-beam handle with full floating forged hook jaw
- Features self cleaning threads with replaceable hook and heel jaws
- Fits RIDGID® 31040 Model 48 Straight Pipe Wrench
- Net Weight: 31lbs