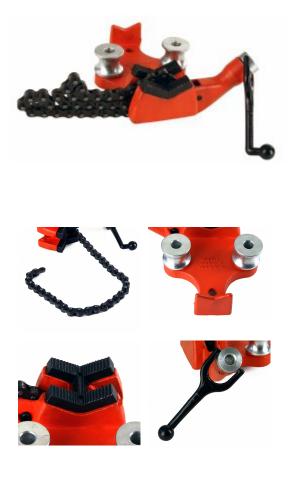

## PRODUCT DESCRIPTION

Toledo Pipe Tools is proud to give you a high quality alternative to the big brands. The Toledo Pipe 610 benchtop chain vise will handle up to 6" pipe. The heavy duty body construction, can easily and quickly be mounted to any secure surface like a workbench, truck, or to a tripod stand. Besides holding pipe, the 610 is equipped with shoes to bend 1/2" pipe. You can easily thread pipe anywhere with the RIDGID® 12R

Ratchet Threader or RIDGID® 700 Power Drive

- Pipe Capacity: 1/8" 6"
- 1/2" shoes for bending pipe or conduit
- Easily mount to any secure surface
- Replaceable Jaws
- Works with RIDGID® 12R Ratchet Threader and RIDGID® 700 Power Drive