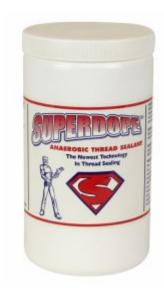

# **SUPER DOPE ANAEROBIC PIPE THREAD SEALANT - 750ML (250Z) FITS LOCTITE® 565**

## PRODUCT DESCRIPTION

Super Dope Anaerobic Pipe Thread Sealant is designed for the sealing and locking between metal pipe and metal fittings. Super Dope chemically hardens in the absence of air between close fitting metal surfaces. An instant low pressure seal is obtained up to 100 PSI and after curing occurs can withstand up to 10,000 PSI. This make fittings virtually impossible to leak. Super Dope also allows for adjustment and alignment of fittings after installation. If the installation needs to be removed or moved disassembly is permitted. Super Dope can withstand temperatures up to 400° F. This product can be Compared to LOCTITE® 565.

- Instant low pressure seal (100 PSI, Max: 10,000)
- Cures to pipe burst pressure
- Allows for adjustment and alignment of fittings after application
- Permits disassembly
- Pipe joints and fittings are locked against vibration loosening
- Withstands temperature up to 400° F
- Cross Reference: LOCTITE® 565Bottle Size: 750 ML / 25 OZ